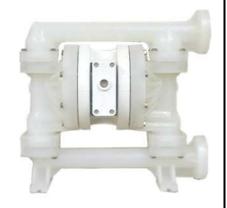

They are called Plastic Air-Operated Double-Diaphragm (AODD) Pumps. These are positive-displacement pumps that make use of a unique construction that features two pump chambers. There is a diaphragm in each of the pump chambers that are connected by a shaft. When the compression stroke takes place in one chamber, the suction stroke takes place simultaneously in the other chamber.

## Polypropelene

Un-Pigmented Virgin Polymer
UV Stabilized Pump Housing
Straight Re-designed liquid path
Bolted Configuration
Ultimate Dimensional Accuracy
PTFE Elastomeric Option
Simplified Assembly
Recyclability & Portability
Weight: 15 Kg. (32 lbs)