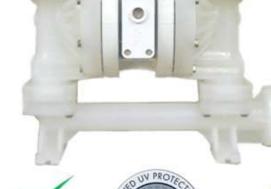

# Injection Molded

## Polypropelene

Un-Pigmented Virgin Polymer
UV Stabilized Pump Housing
Straight Re-designed liquid path
Bolted Configuration
Ultimate Dimensional Accuracy
PTFE Elastomeric Option
Simplified Assembly
Recyclability & Portability
Weight: 15 Kg. (32 lbs)

Designed for

CORROSIVE

APPLICATION

Designed for

Portability

Weight: 15 Kg. (32 lbs)

FLUX THE FLOW